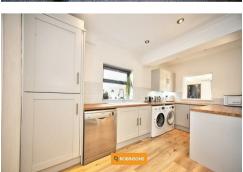

SOUTH FACING REAR GARDEN APPROX 230FT DRIVEWAY FOR FOUR CARS

- FULLY CONVERTED LOFT BEING USED AS 4TH BEDROOM
- LOCATED AT THE FOOT OF DUNSTABLE DOWNS MODERN OPEN PLAN KITCHEN DINER