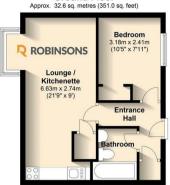

#### Floor Plan

### Ground Floor

Total area: approx. 32.6 sq. metres (351.0 sq. feet)