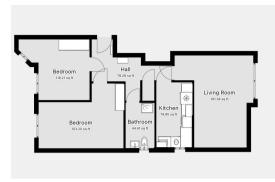

## **Albion Street**

Dunstable, LU6 1SB

£130,000

- NO UPPER CHAIN
- WARDEN CONTROLLED
- WHITE GOODS INCLUDED
- TOWN CENTRE LOCATION
- AGE REQUIREMENT 55 AND OVER

- TWO LARGE BEDROOMS
- 99 YEARS REMAINING ON LEASE
  - VACANT

LIFT ACCESS

REGULAR SOCIAL ACTIVITIES & EVENTS









Floor Plan Area Map





## **Energy Efficiency Graph**













These particulars, whilst believed to be accurate are set out as a general outline only for guidance and do not constitute any part of an offer or contract. Intending purchasers should not rely on them as statements of representation of fact, but must satisfy themselves by inspection or otherwise as to their accuracy. No person in this firms employment has the authority to make or give any representation or warranty in respect of the property.

20 West Street, Dunstable, Bedfordshire, LU6 1SX 20 West Street, Dunstable, Bedfordshire, LU6 1SX robinsons-estates.co.uk sales@robinsons-estates.co.uk