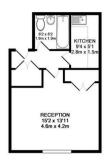

## Dunstable Road Luton, LU4 0HF £80,000

- NO UPPER CHAIN
- ALLOCATED PARKING SPACE
- GREAT FIRST-TIME BUY OR BUY-TO-LET INVESTMENT
- SECURE VIDEO ENTRY ACCESS SYSTEM
- APPROX. £850 PCM STRONG BUY-TO-LET RETURN

- IMMEDIATE EXCHANGE OF CONTRACTS AVAILABLE
- THIRD FLOOR
- WALKING DISTANCE TO L&D HOSPITAL
- IN NEED OF MODERNISATION PRICED TO REFLECT WORK REQUIRED
- VIEWINGS ARE STRONGLY ADVISED









## Floor Plan



TOTAL APPROX. FLOOR AREA 329 SQ.FT. (30.5 SQ.M.)

# 



### Area Map



## **Energy Efficiency Graph**







These particulars, whilst believed to be accurate are set out as a general outline only for guidance and do not constitute any part of an offer or contract. Intending purchasers should not rely on them as statements of representation of fact, but must satisfy themselves by inspection or otherwise as to their accuracy. No person in this firms employment has the authority to make or give any representation or warranty in respect of the property.