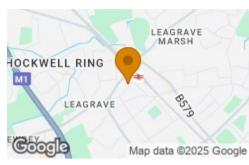

# ROBINSONS



## **Compton Avenue**

Luton, LU4 9AZ

£1,200,000

- VACANT & NO UPPER CHAIN
- LOCATED ON A TREE LINED ROAD
- FORMER CARE HOME CORPORATE LET
- IMMEDIATE EXCHANGE OF CONTRACTS AVAILABLE
- AMPLE OFF ROAD PARKING FOR 8 CARS

- 15 BEDROOMS & 8 BATHROOMS
- FANTASTIC INVESTMENT OPPORTUNITY
- LOCATED IN SOUGHT AFTER LEAGRAVE, LUTON
- GREAT LOCATION FOR DEVELOPMENT TO FLATS
  - OR HMO'S (STPP)
  - RESIDENTIAL & COMMERCIAL OPPORTUNITIES









### Floor Plan

# 0 15m 10 15m

## Area Map



## **Energy Efficiency Graph**













These particulars, whilst believed to be accurate are set out as a general outline only for guidance and do not constitute any part of an offer or contract. Intending purchasers should not rely on them as statements of representation of fact, but must satisfy themselves by inspection or otherwise as to their accuracy. No person in this firms employment has the authority to make or give any representation or warranty in respect of the property.

20 West Street, Dunstable, Bedfordshire, LU6 1SX 20 West Street, Dunstable, Bedfordshire, LU6 1SX robinsons-estates.co.uk sales@robinsons-estates.co.uk